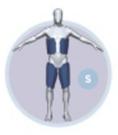

XX Small 16-30kg (35-66 lbs) 317-02-02

X Small 31-45kg (67-98 lbs) 317-03-02

\$mall 46-60kg (98-150 lbs) 317-05-02

Medium 61-75kg (150-180 lbs) 317-07-02

76-100kg (180-220lbs) 317-09-02

Large + Universal 100+kg (220+lbs) 317-00-04 (Universal)