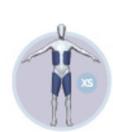

XX Small 16-30kg (35-66 lbs) 317-02-02

X Small 31-45kg (67-98 lbs) 317-03-02

\$mall 46-60kg (98-150 lbs) 317-05-02

Medium 61-75kg (150-180 lbs) 317-07-02

76-100kg (180-220lbs) 317-09-02

Large + Universal 100+kg (220+lbs) 317-00-04 (Universal)