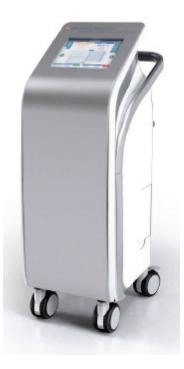

# **Arctic Sun How it Works!**

## **Thermoregulating Device**

- Controlling patient temperature
- Let it do its job

## **Predictive Algorithm**

- ❖ It's SMART
- \* Resist the urge to manipulate target temperature

### **Precision**

- Continuous patient temperature checks
- Continuous micro adjustments to water temperature

## **Safety Features**

- Alerts and Alarms
- Assessment tools