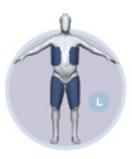

XX Small 16-30kg (35-66 lbs) 317-02-02

X Small 31-45kg (67-98 lbs) 317-03-02

\$mall 46-60kg (98-150 lbs) 317-05-02

Medium 61-75kg (150-180 lbs) 317-07-02

76-100kg (180-220lbs) 317-09-02

Large + Universal 100+kg (220+lbs) 317-00-04 (Universal)