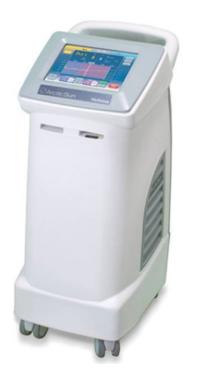

# **Arctic Sun How it Works!**

## **Thermoregulating Device**

- Controlling patient temperature
- Let it do its job

## **Predictive Algorithm**

- ❖ It's SMART
- \* Resist the urge to manipulate target temperature

### **Precision**

- Continuous patient temperature checks
- Continuous micro adjustments to water temperature

## **Safety Features**

- Alerts and Alarms
- Assessment tools