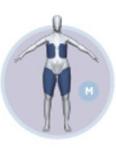

XX Small 16-30kg (35-66 lbs) 317-02-02

X Small 31-45kg (67-98 lbs) 317-03-02

\$mall 46-60kg (98-150 lbs) 317-05-02

Medium 61-75kg (150-180 lbs) 317-07-02

76-100kg (180-220lbs) 317-09-02

Large + Universal 100+kg (220+lbs) 317-00-04 (Universal)